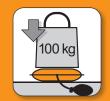

## Carries up to 100 kg

The WINBAG is a strong and well tested product with carrying capacity up to 100 kg.