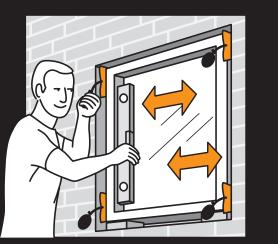

ADJUSTMENT sideways

The WINBAGs are placed by the sides of the window near the top and bottom. With a leveler the adjustment takes place sideways by adjusting the amount of air in the WINBAGs. The window can now be fixed in the normal manner while the air filled WINBAGs keeps the window in position. At last the WINBAGs can be removed by letting out the air.