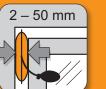

### Technical Data

Load capacity: 100 kg/pcs.

Joint width: 2 - 50 mm

Material: Fiber reinforced material Content: 4 Winbag with belthook

Patent / D.B.G.M

#### From 2 to 50 mm

The WINBAG can be used for joints from 2 to 50 mm. The effective pump lets the air