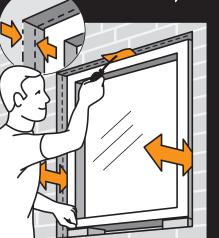

**FIXATION** 

The window is fixated with 1 WINBAG at the top resting on two blocks in the bottom. The window should now be just as tight as it can still be adjusted.

MBAG® - pump it up..!

**ADJUSTMENT** - in and out

Now the window is adjusted in and out first in the bottom and thereafter in the top in proportion to the facade. This is done by pulling or pushing the window simultaneously with letting a bit of air out of the WINBAG at the top.