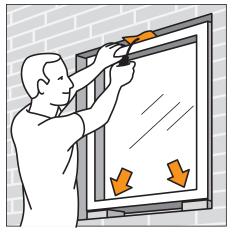

**FIXATION** 

The window is fixated with 1 WINBAG at the top resting on two blocks in the bottom. The window should now be just as tight as it can still be adjusted.

MBAG® - pump it up..!

**ADJUSTMENT** - in and out

Now the window is adjusted in and out first in the bottom and thereafter in the top in proportion to the facade. This is done by pulling or pushing the window simultaneously with letting a bit of air out of the WINBAG at the top.