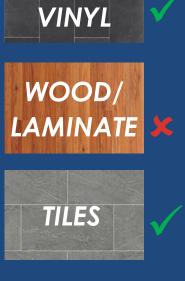

### SUITABLE FOR...

## Subfloors

CONCRETE\*

TILES

- \* These products are not suitable for New Build projects with a concrete subfloor.
- \*\* Foil Underwood Kit only to be used in combination with Timber subfloor and Carpet/Vinyl finish in New Build projects.

TILES