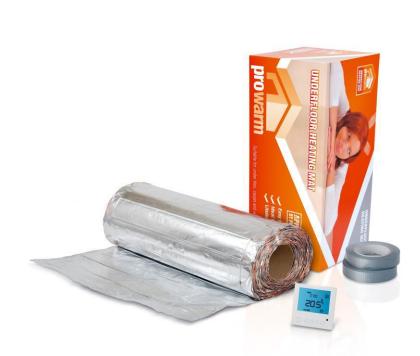

#### **Electric Foil Underwood Kit**

- Easy to use
- √ No adhesives required
- Extremely versatile product