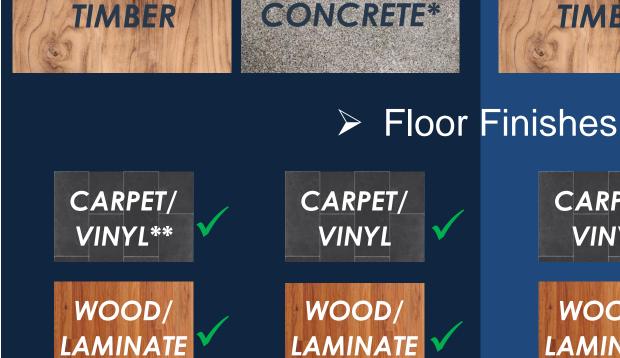

### SUITABLE FOR...

## Subfloors

CONCRETE\*

TILES

- \* These products are not suitable for New Build projects with a concrete subfloor.
- \*\* Foil Underwood Kit only to be used in combination with Timber subfloor and Carpet/Vinyl finish in New Build projects.