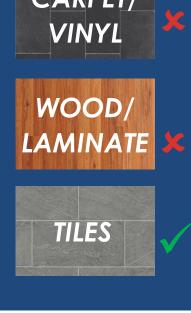

### SUITABLE FOR...

## Subfloors

CONCRETE\*

TILES

- \* These products are not suitable for New Build projects with a concrete subfloor.
- \*\* Foil Underwood Kit only to be used in combination with Timber subfloor and Carpet/Vinyl finish in New Build projects.

TILES