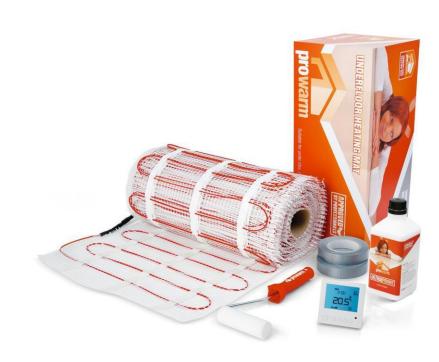

#### **Electric Mat Kit**

- ✓ Quick and easy to install
- √ 100w, 150w or 200w available
- ✓ With super-thin fibreglass mesh