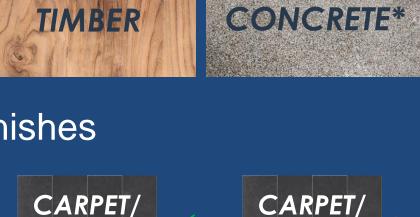

### SUITABLE FOR...

## Subfloors

CONCRETE\*

TILES

- \* These products are not suitable for New Build projects with a concrete subfloor.
- \*\* Foil Underwood Kit only to be used in combination with Timber subfloor and Carpet/Vinyl finish in New Build projects.