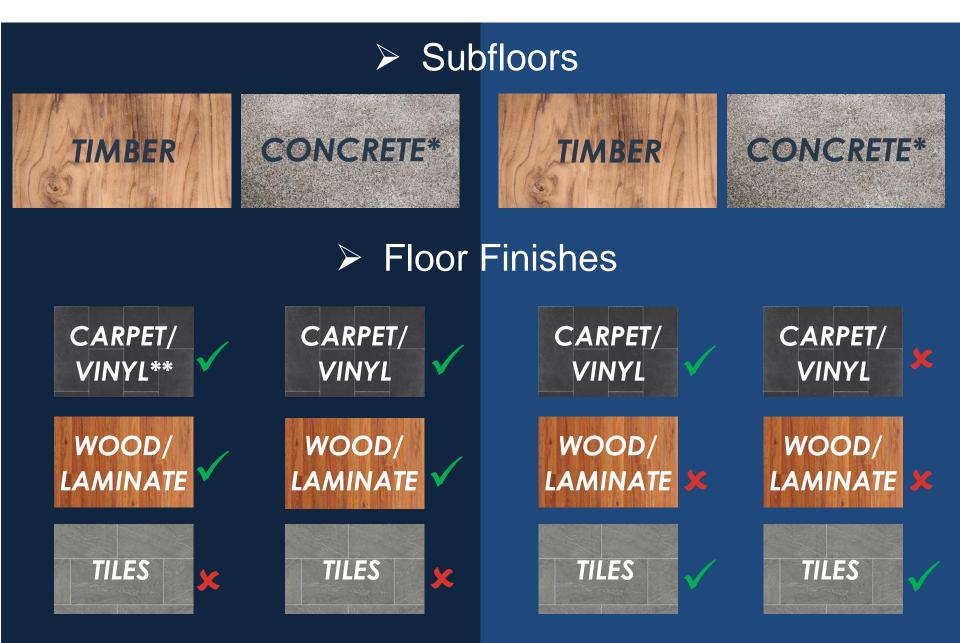

# SUITABLE FOR...

\* These products are not suitable for New Build projects with a concrete subfloor.

### **Can We Help?**

\*\* Foil Underwood Kit only to be used in combination with Timber subfloor and Carpet/Vinyl finish in New Build projects.

Our friendly customer service team will be happy to answer any questions about selecting the correct ProWarm<sup>™</sup> Heating Kit for your project.