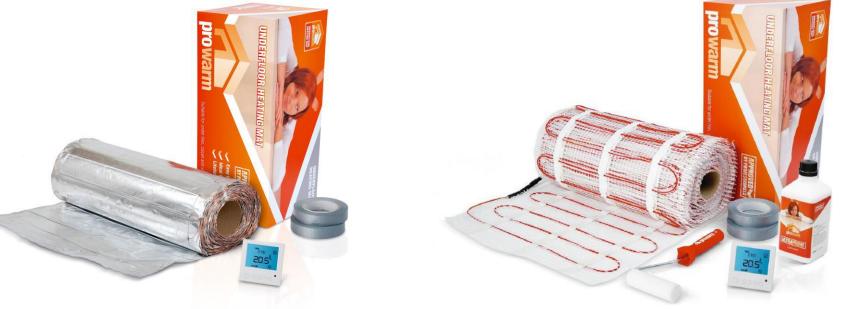

#### **Electric Foil Underwood Kit**

- Easy to use
- ✓ No adhesives required
- Extremely versatile product

#### **Electric Mat Kit**

- ✓ Quick and easy to install
- ✓ 100w, 150w or 200w available
- $\checkmark$  With super-thin fibreglass mesh